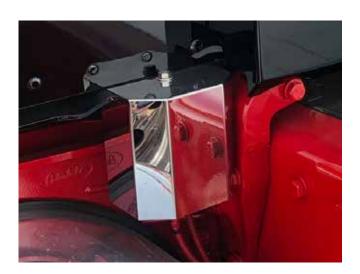

## SLEEPER AIR BAG COVERS

lowa Customs Sleeper Air Bag Covers are specifically designed to cover up the air bags on your sleeper!

## PRODUCT INFORMATION

| Part #      | Product        | Sleeper Dimensions                  | Information  | Fitment             |
|-------------|----------------|-------------------------------------|--------------|---------------------|
| IC181001-xx | Air Bag Covers | 48 in. / 52 in. and 63 in. / 72 in. | Sold as Pair | Peterbilt 386 & 389 |
| IC181003-xx | Air Bag Covers | 70 in. / 78 in.                     | Sold as Pair | Peterbilt 389       |

## **FINISH OPTIONS (-xx)**

Add finish option number to end of part number for desired finish. (ex: IC181001-13)

| Part # | Finish                                          |  |
|--------|-------------------------------------------------|--|
| 21     | Paintable Finish                                |  |
| 14     | #8 304 Non-Directional Polished Stainless Steel |  |