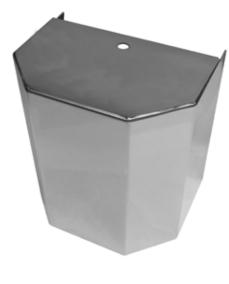

## SLEEPER AIR BAG COVERS

lowa Customs Sleeper Air Bag Covers are specifically designed to cover up the air bags on your sleeper!

## PRODUCT INFORMATION

| Part #      | Product        | Sleeper Dimensions                  | Information  | Fitment             |
|-------------|----------------|-------------------------------------|--------------|---------------------|
| IC181001-xx | Air Bag Covers | 48 in. / 52 in. and 63 in. / 72 in. | Sold as Pair | Peterbilt 386 & 389 |
| IC181003-xx | Air Bag Covers | 70 in. / 78 in.                     | Sold as Pair | Peterbilt 389       |

## **FINISH OPTIONS (-xx)**

Add finish option number to end of part number for desired finish. (ex: IC181001-13)

| Part # | Finish                                          |  |
|--------|-------------------------------------------------|--|
| 21     | Paintable Finish                                |  |
| 14     | #8 304 Non-Directional Polished Stainless Steel |  |