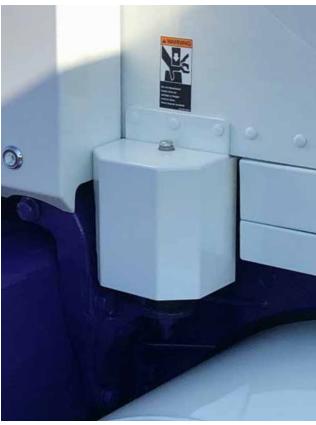

## SLEEPER AIR BAG COVERS

lowa Customs Sleeper Air Bag Covers are specifically designed to cover up the air bags on your sleeper!

## PRODUCT INFORMATION

| Part #      | Product        | Sleeper Dimensions                  | Information  | Fitment             |
|-------------|----------------|-------------------------------------|--------------|---------------------|
| IC181001-xx | Air Bag Covers | 48 in. / 52 in. and 63 in. / 72 in. | Sold as Pair | Peterbilt 386 & 389 |
| IC181003-xx | Air Bag Covers | 70 in. / 78 in.                     | Sold as Pair | Peterbilt 389       |

## **FINISH OPTIONS (-xx)**

Add finish option number to end of part number for desired finish. (ex: IC181001-13)

| Part # | Finish                                          |  |
|--------|-------------------------------------------------|--|
| 21     | Paintable Finish                                |  |
| 14     | #8 304 Non-Directional Polished Stainless Steel |  |