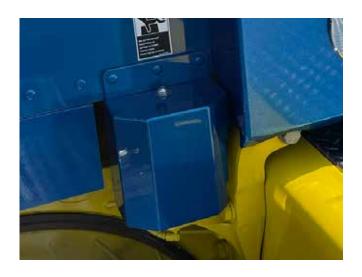

## SLEEPER AIR BAG COVERS

lowa Customs Sleeper Air Bag Covers are specifically designed to cover up the air bags on your sleeper!

## PRODUCT INFORMATION

| Part #      | Product        | Sleeper Dimensions                  | Information  | Fitment             |
|-------------|----------------|-------------------------------------|--------------|---------------------|
| IC181001-xx | Air Bag Covers | 48 in. / 52 in. and 63 in. / 72 in. | Sold as Pair | Peterbilt 386 & 389 |
| IC181003-xx | Air Bag Covers | 70 in. / 78 in.                     | Sold as Pair | Peterbilt 389       |

## **FINISH OPTIONS (-xx)**

Add finish option number to end of part number for desired finish. (ex: IC181001-13)

| Part # | Finish                                          |  |
|--------|-------------------------------------------------|--|
| 21     | Paintable Finish                                |  |
| 14     | #8 304 Non-Directional Polished Stainless Steel |  |